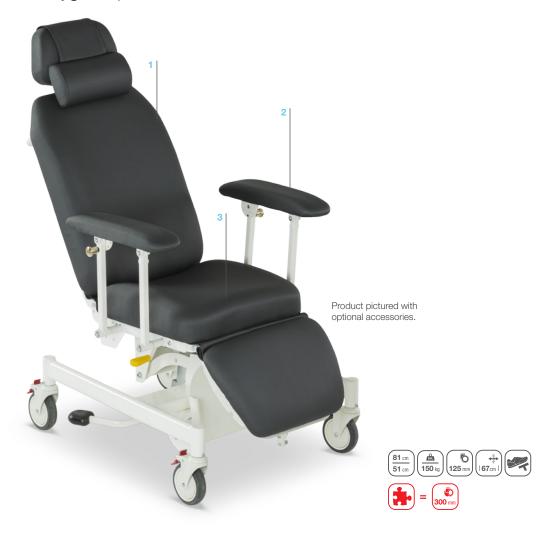

## Main features:

- 1. Extensive range of hydraulic adjustments for the comfort of patients and care personnel
- 2. Easy to clean hygiene chair with seamless antimicrobial upholstery, hygiene handles and adjustment knobs
- 3. Comfortable to sit on thanks to ergonomically shaped seat

The renewed hygiene patient chair 6801 is designed for medical examination, sampling and patient transfers. Special attention has been paid to the design, adjustability and ergonomics of the chair seat from both the nurse's and the patient's perspective. The chair has excellent mobility thanks to Ø125 mm castors. For more challenging conditions - such as outdoor use - you can choose optional Ø300mm front castors. Chair's upholstery is extremely durable and antimicrobial fabric that is also easy to clean, waterproof and has excellent disinfectant features.

The stepless back and leg section adjustments make the care work easier. The chair tilts into fully reclined position easily with the help of gas springs, and it it can be lifted to the desired height hydraulically using the foot pump.

| Technical data and features                         |                                                                                                                                                  |
|-----------------------------------------------------|--------------------------------------------------------------------------------------------------------------------------------------------------|
| Total width                                         | 67 cm                                                                                                                                            |
| Height adjustment (from the front edge of the seat) | 51 - 81 cm                                                                                                                                       |
| Seat width (between arm supports)                   | 47 cm                                                                                                                                            |
| Seat depth                                          | 46 cm                                                                                                                                            |
| Back section adjustment                             | 90°                                                                                                                                              |
| Leg section adjustment                              | 90°                                                                                                                                              |
| Headrest height adjustment                          | 9 cm                                                                                                                                             |
| Castors                                             | Ø125 mm locking castors including directional wheel                                                                                              |
| Safe working load (SWL)                             | 150 kg                                                                                                                                           |
| Weight                                              | 72 kg                                                                                                                                            |
| Frame                                               | Hygiene epoxy-coated steel frame                                                                                                                 |
| Upholstery                                          | Seamless antimicrobial upholstery; several color options                                                                                         |
| Other standard features                             | Folding foot rest, folding arm rests (5 positions with quick lock), ergonomically shaped seat, neck cushion, hygiene handles and adjusting knobs |
| CE marking                                          | Yes                                                                                                                                              |
| Warranty                                            | 2 years                                                                                                                                          |
| Country of Manufacture                              | Finland                                                                                                                                          |