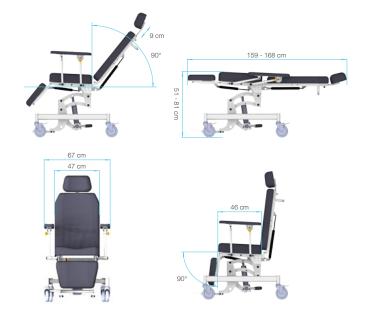

| Technical data and features                         |                                                                                                                                                  |
|-----------------------------------------------------|--------------------------------------------------------------------------------------------------------------------------------------------------|
| Total width                                         | 67 cm                                                                                                                                            |
| Height adjustment (from the front edge of the seat) | 51 - 81 cm                                                                                                                                       |
| Seat width (between arm supports)                   | 47 cm                                                                                                                                            |
| Seat depth                                          | 46 cm                                                                                                                                            |
| Back section adjustment                             | 90°                                                                                                                                              |
| Leg section adjustment                              | 90°                                                                                                                                              |
| Headrest height adjustment                          | 9 cm                                                                                                                                             |
| Castors                                             | Ø125 mm locking castors including directional wheel                                                                                              |
| Safe working load (SWL)                             | 150 kg                                                                                                                                           |
| Weight                                              | 72 kg                                                                                                                                            |
| Frame                                               | Hygiene epoxy-coated steel frame                                                                                                                 |
| Upholstery                                          | Seamless antimicrobial upholstery; several color options                                                                                         |
| Other standard features                             | Folding foot rest, folding arm rests (5 positions with quick lock), ergonomically shaped seat, neck cushion, hygiene handles and adjusting knobs |
| CE marking                                          | Yes                                                                                                                                              |
| Warranty                                            | 2 years                                                                                                                                          |
| Country of Manufacture                              | Finland                                                                                                                                          |